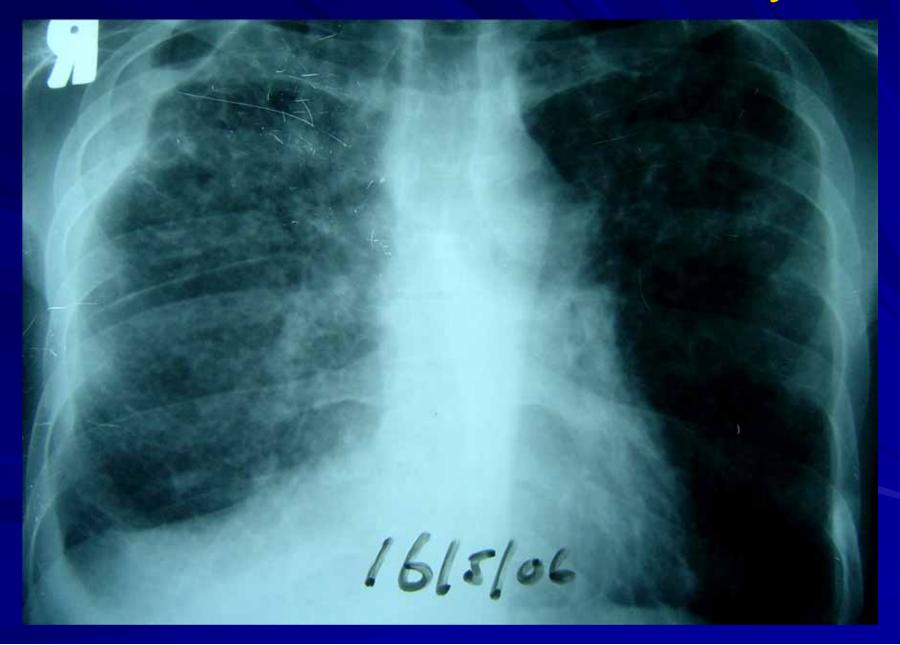

sis pulmonary TB
- IV Antibiotics stop 15 days
- continuation of Anti TB drugs

- Day 10<sup>th</sup> severe skin rash
- ATT stop and initiated on anti-H1 and prednisone 40mg
- Reintroduction Pyrazinamide then Ethambutol then Rifampicin then Isoniazid
- On 150mg Isoniazid pruritis and rash
- Desensitization to Isoniazid (25/50/75/100/125....300mg) good response

- Day 30<sup>th</sup>: sudden onset dyspnoea and Right chest pain in ward
- Temp 36
- BP 130/60 pulse 130
- Spo2 : 87%
- No Air entry right lung
- Possible diagnosis?

# CXR Sudden dyspnea



CXR : complete Right Pneumothorax

Chest drain inserted R side at SSRN

5<sup>th</sup> day complete re-expansion R lung and drain removed transfer back to Poudre d`or hospital

## CXR insertion R chest drain



# CXR chest drain remove day 5



- Sputum month 1 AFB +
- Sputum month 2 AFB +
- Sputum month 3 AFB negative
- CXR : improving
- Discharge on IR and B6 follow up OPD chest Clinic
- Culture sputum M tuberculosis sensitive to 1<sup>st</sup> line anti Tb drugs

# Sputum result month 1

| Medical Practitioner                                                             |
|----------------------------------------------------------------------------------|
| Nature of specimen                                                               |
| Nature of specimen Spectrum Date collected 17/5/06.  Examination required 77/3 3 |
| Clinical Diagnosis chest ru Z.                                                   |
| Previous treatment (Chemotherapy)                                                |
| Date