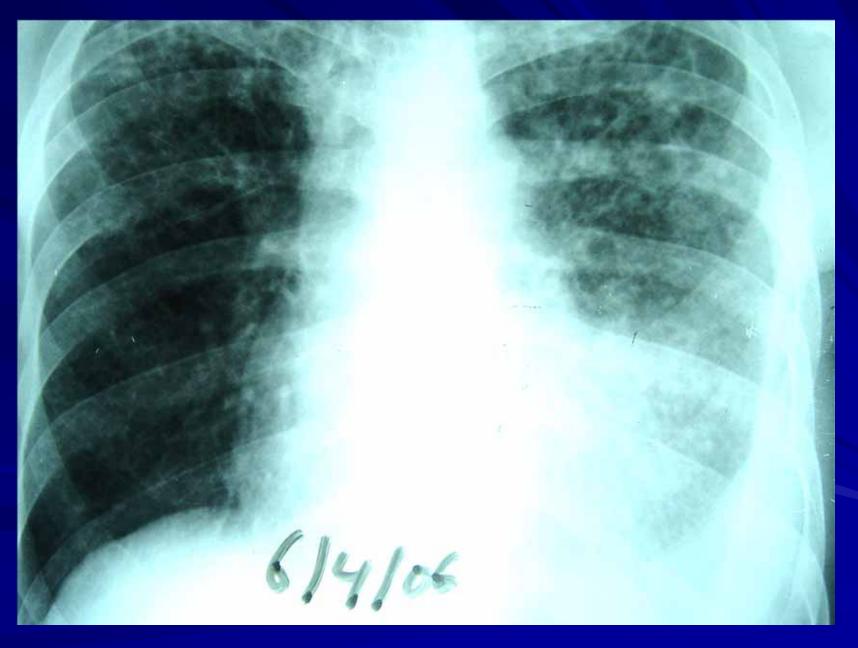

# CXR on admission 6/4/06

- CXR (7/4/06): R + L opacities + infiltrates Left pleural effusion
- Spo2 : 87 % at rest
- ABG at rest :

Po2: 59 mmHg, Pco2: 32mmHg, Ph 7.45

Tapping Left effusion: 100 ml blood stain fluid

Biochemistry: protein: 3.5g/l,