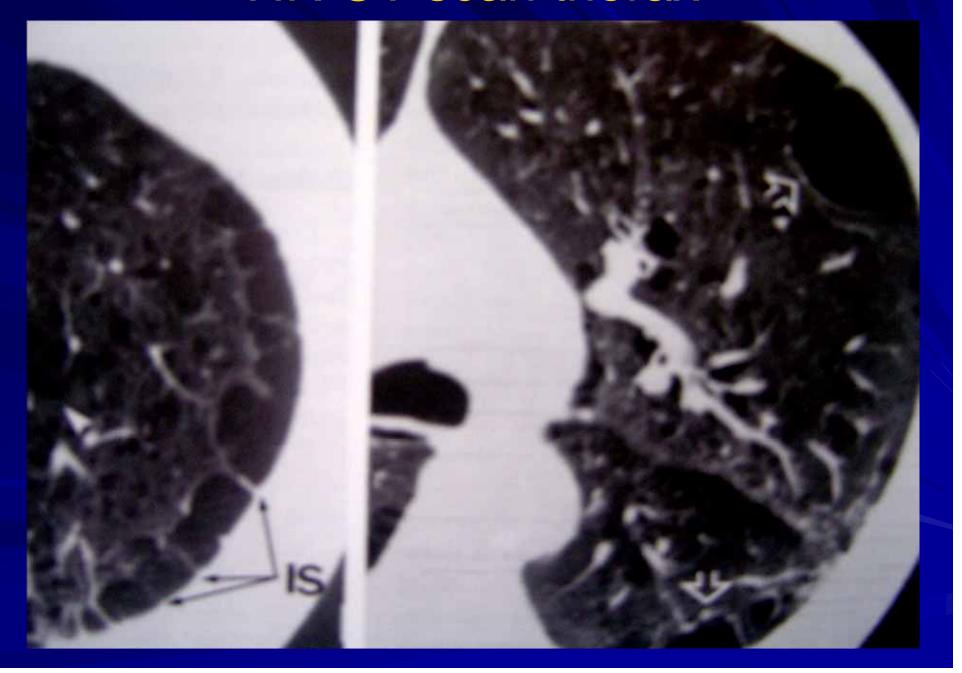

### Investigations

- Serology HIV : Positive with CD4 count at 233
- Bronchoscopy + lavage : AFB direct Negative and Pneumocystose Negative
- HR CT scan thorax : miliary opacities + few mediastinal nodes
- Lumbar Puncture and CT Brain: Normal findings
- Echo abdomen : ascitis + hepato-splenomegaly
- Urine Legionella : Negative
- Serology Leptospirosis : Negative
- Serology Mycoplasma : Negative
- Urine for AFB: Direct & culture and PCR GeneXpert MTB/RIF

# **HR CT Thorax**

# HR CT scan thorax

### HR CT scan thorax