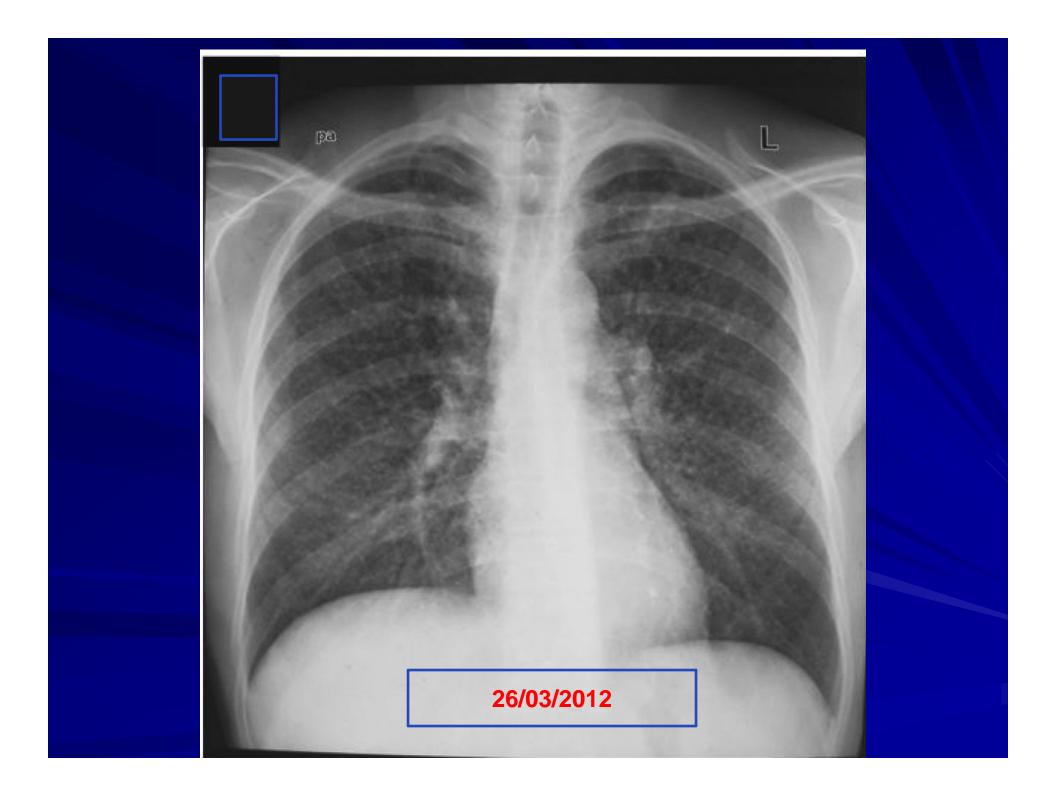

## After 6 years 2012

Mr. S admitted 26/03/2012 with :

- Fever 38-38.5
- Chronic Cough with dyspnea at rest and effort
- Headache without stiffness of neck
- SPO2 85% at rest
- ABG at rest (Po2 55,Pco2 34, ph 7.39)

## **Examination**

- Fever 38 with Myalgia and night sweats
- 5kg weight loss since 4 weeks.
- Bilateral Lung crepitations
- Jaundice
- Moderate Hepato-splenomegaly
- Moderate Ascitis
- No peripheral lymph nodes