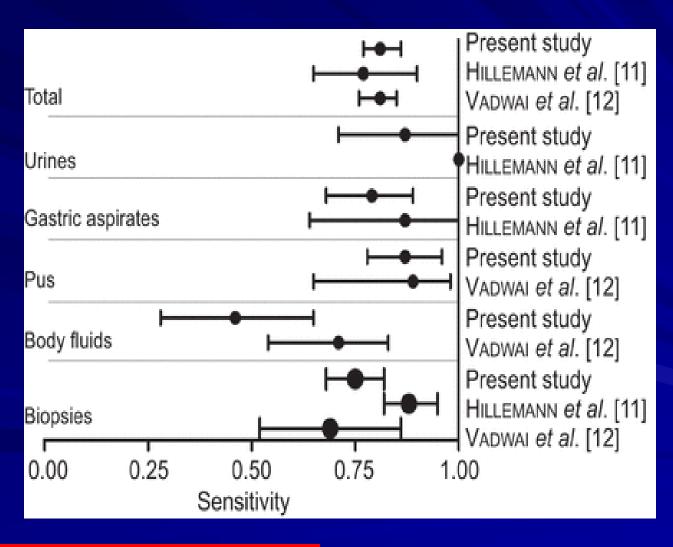

# Sensitivity Gene Xpert MTB/RIF for the diagnosis of extra-pulmonary tuberculosis