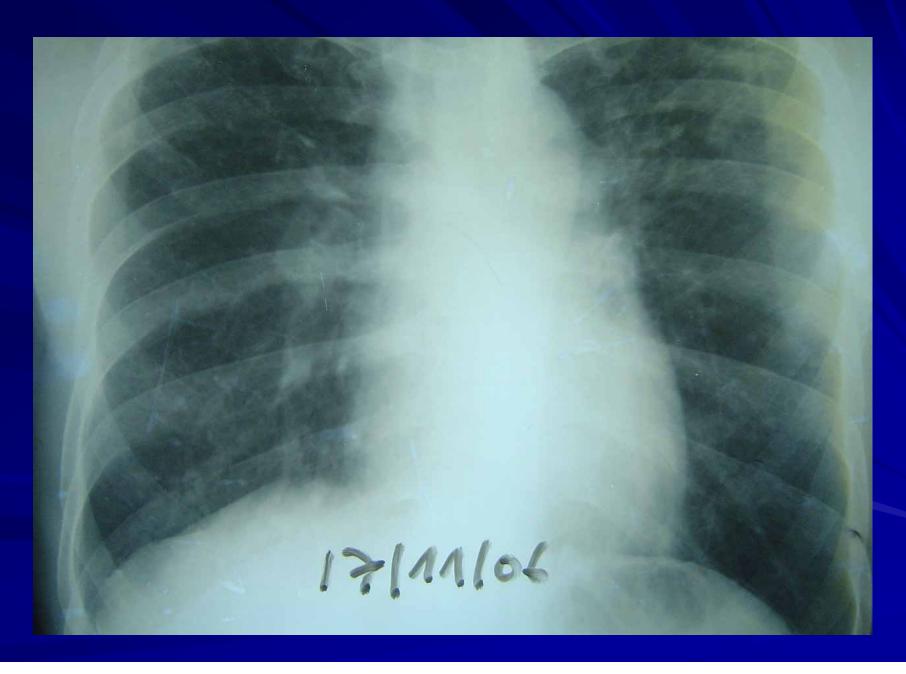

- CXR (7/4/06): R + L opacities + infiltrates Left pleural effusion
- Spo2 : 87 % at rest
- ABG at rest :

Po2: 59 mmHg, Pco2: 32mmHg, Ph 7.45

Tapping Left effusion: 100 ml blood stain fluid

Biochemistry: protein: 3.5g/l,

# CXR on admission 6/4/06