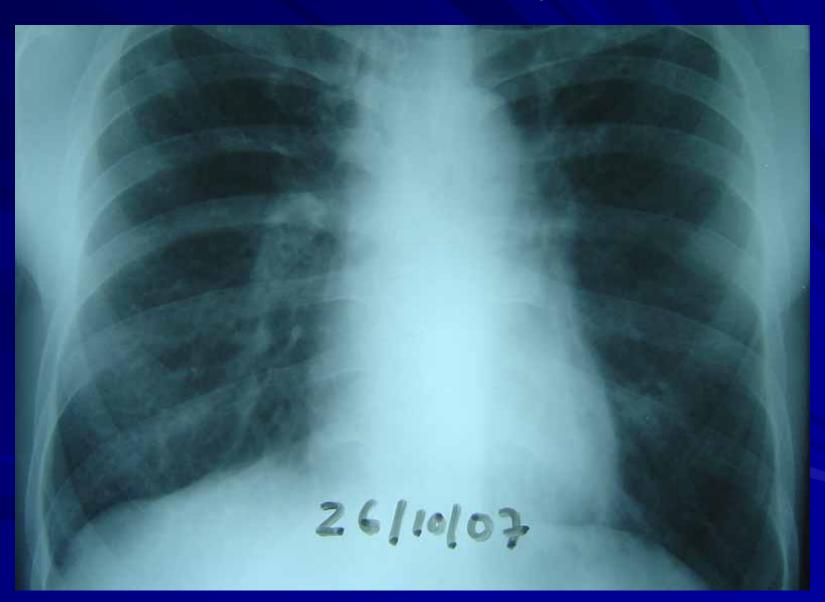

# CXR chest drain remove day 5

- Sputum month 1 AFB +
- Sputum month 2 AFB +
- Sputum month 3 AFB negative
- CXR : improving
- Discharge on IR and B6 follow up OPD chest Clinic
- Culture sputum M tuberculosis sensitive to 1<sup>st</sup> line anti Tb drugs

## CXR after 6 month treatment