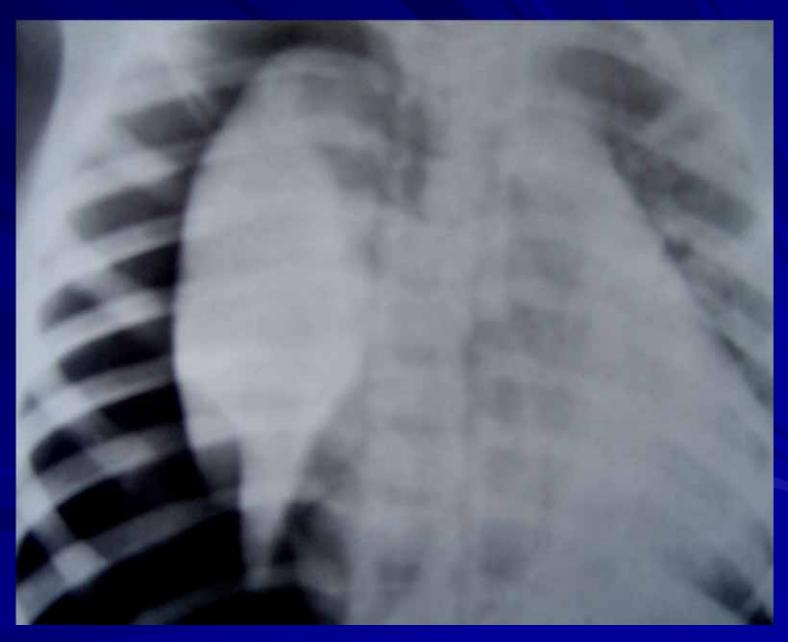

# CXR Sudden dyspnea

CXR : complete Right Pneumothorax

Chest drain inserted R side at SSRN

5<sup>th</sup> day complete re-expansion R lung and drain removed transfer back to Poudre d`or hospital

## CXR insertion R chest drain