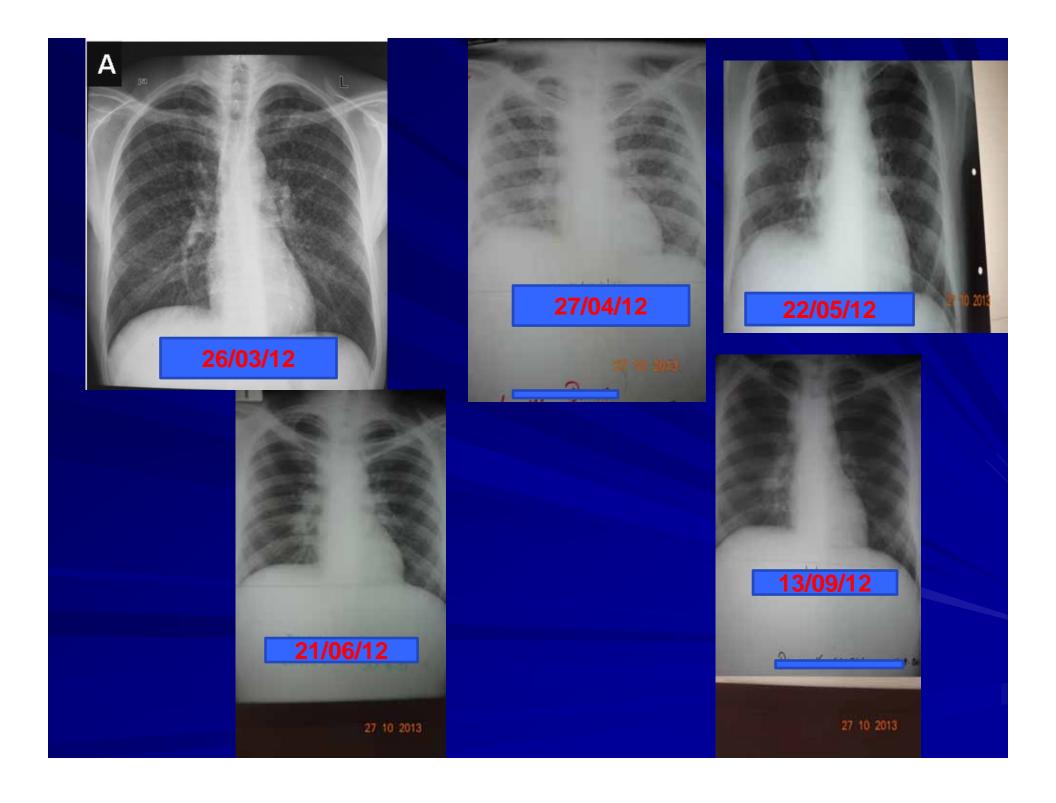

## After 6 years 2012

Mr. S admitted 26/03/2012 with :

- Fever 38-38.5
- Chronic Cough with dyspnea at rest and effort
- Headache without stiffness of neck
- SPO2 85% at rest
- ABG at rest (Po2 55,Pco2 34, ph 7.39)

### Miliary tuberculosis (Extra Tb)

- Initiated on anti Tb drugs
- Isoniazid + Rifabutin +Ethambutol + Pyrazinamide and IM streptomycin
- Prednisolone 40mg /daily
- Oxygen
- ARV drugs after 3 weeks
- Clinical and Radiological improvement
- Regular follow up at chest clinic and AIDS unit