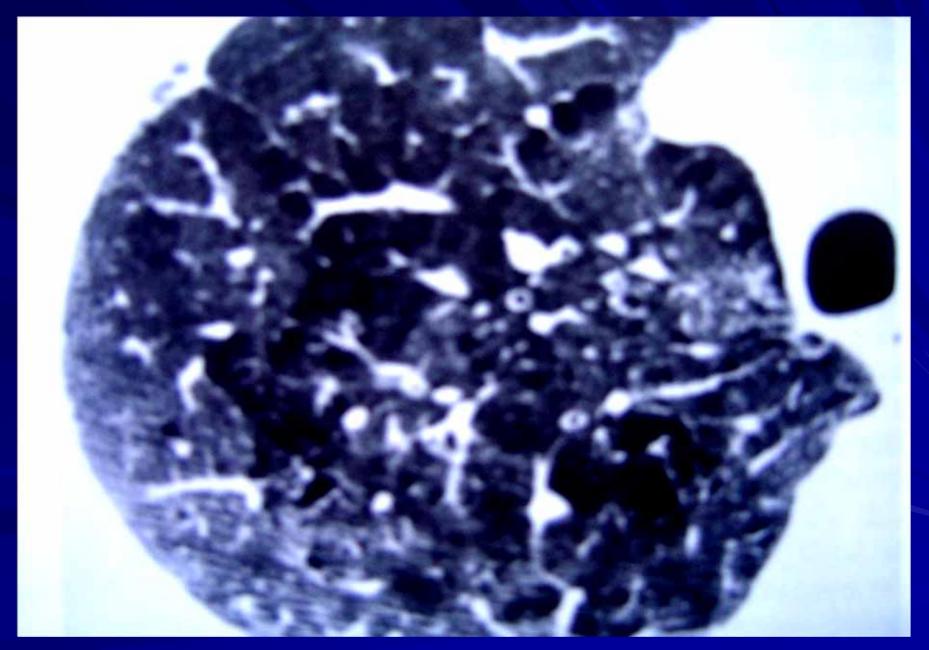

### Investigations

- Serology HIV : Positive with CD4 count at 233
- Bronchoscopy + lavage : AFB direct Negative and Pneumocystose Negative
- HR CT scan thorax : miliary opacities + few mediastinal nodes
- Lumbar Puncture and CT Brain: Normal findings
- Echo abdomen : ascitis + hepato-splenomegaly
- Urine Legionella : Negative
- Serology Leptospirosis : Negative
- Serology Mycoplasma : Negative
- Urine for AFB: Direct & culture and PCR GeneXpert MTB/RIF

# **HR CT Thorax**