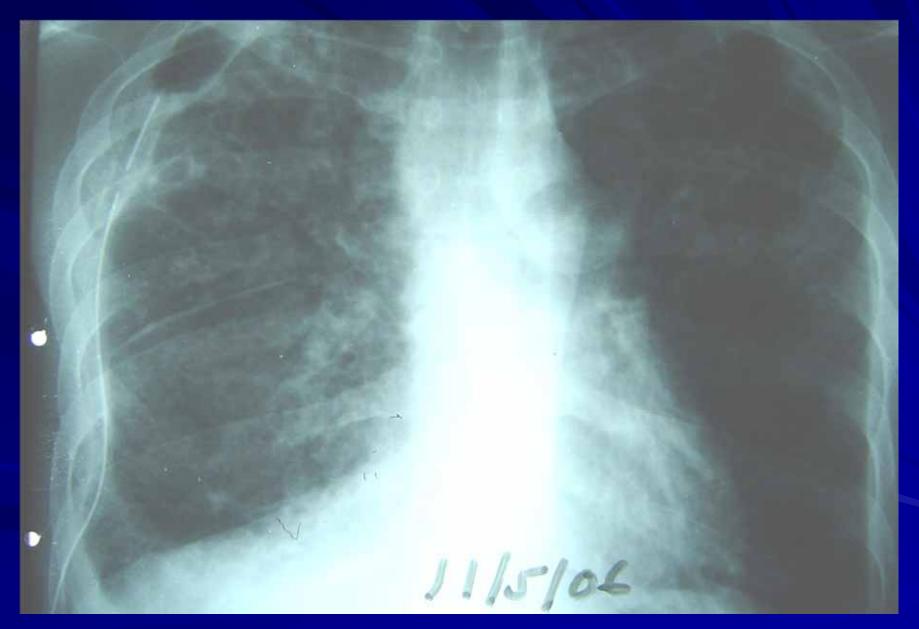

# CXR chest drain remove day 5

- Sputum month 1 AFB +
- Sputum month 2 AFB +
- Sputum month 3 AFB negative
- CXR : improving
- Discharge on IR and B6 follow up OPD chest Clinic
- Culture sputum M tuberculosis sensitive to 1<sup>st</sup> line anti Tb drugs