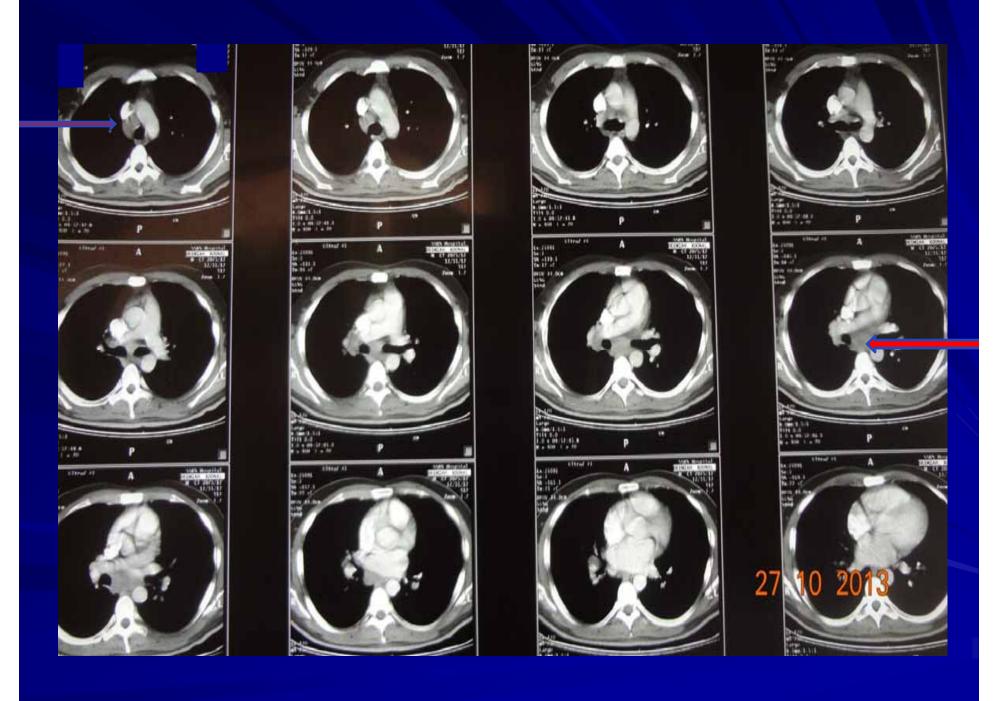

### Investigations

- Serology HIV : Positive with CD4 count at 233
- Bronchoscopy + lavage : AFB direct Negative and Pneumocystose Negative
- HR CT scan thorax : miliary opacities + few mediastinal nodes
- Lumbar Puncture and CT Brain: Normal findings
- Echo abdomen : ascitis + hepato-splenomegaly
- Urine Legionella : Negative
- Serology Leptospirosis : Negative
- Serology Mycoplasma : Negative
- Urine for AFB: Direct & culture and PCR GeneXpert MTB/RIF

# **HR CT Thorax**

# HR CT scan thorax

### HR CT scan thorax